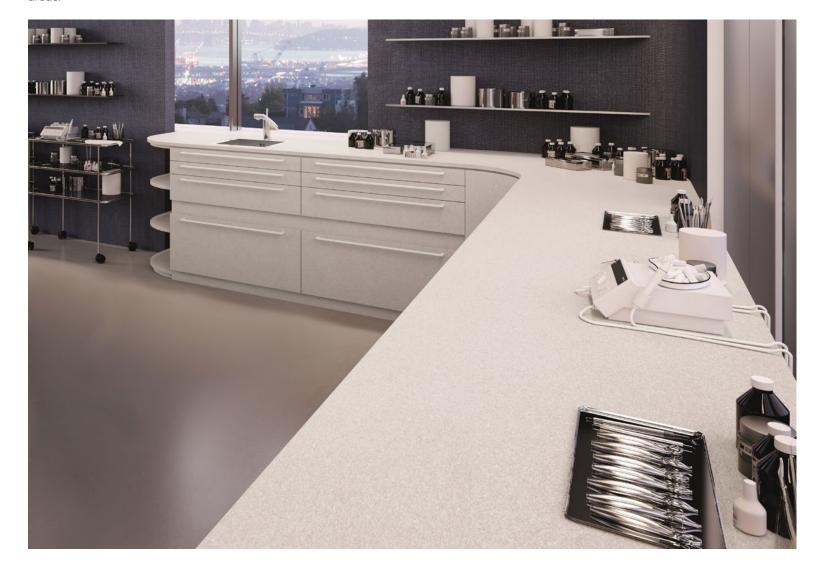

## Healthcare & Wellness

Arborite's commercial stone collection includes patterns designed to complement flooring, fabric and products that are routinely specified in healthcare or wellness spaces.

P379 Safari Stone Small-scaled neutral patterns soften clinical areas.

Evidence-based design proves healthcare environments prioritizing comfort and safety have better outcomes for both patients and providers.

Yet materials must also be non-porous and easy-to-maintain, reinforcing a sense of safety and trust.

P1019 Aria Quartzite

Biophilic elements bring the outside in, making spaces feel more spa-like and less sterile.

P1004 Roman Travertine Restorative spaces using sustainable materials.