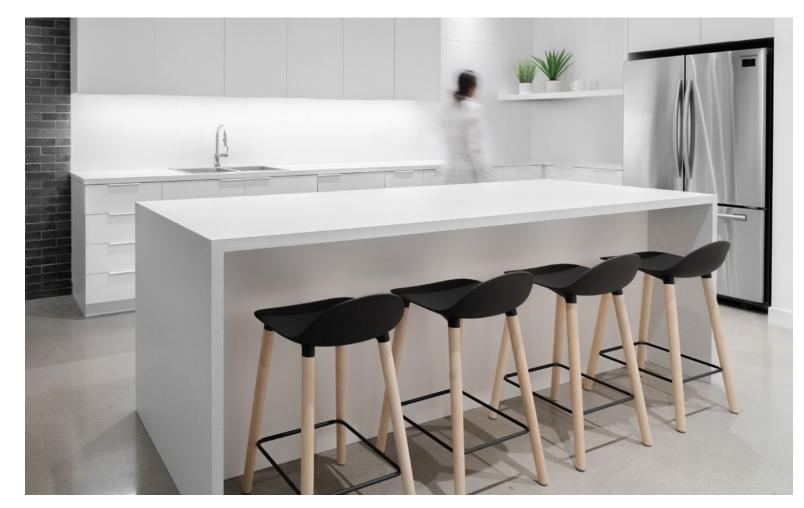

Design-forward and easy-to-maintain, laminate surfaces are a natural choice for reception areas, breakrooms, cafeterias and convertible workspaces. P1015 Carrara Venato