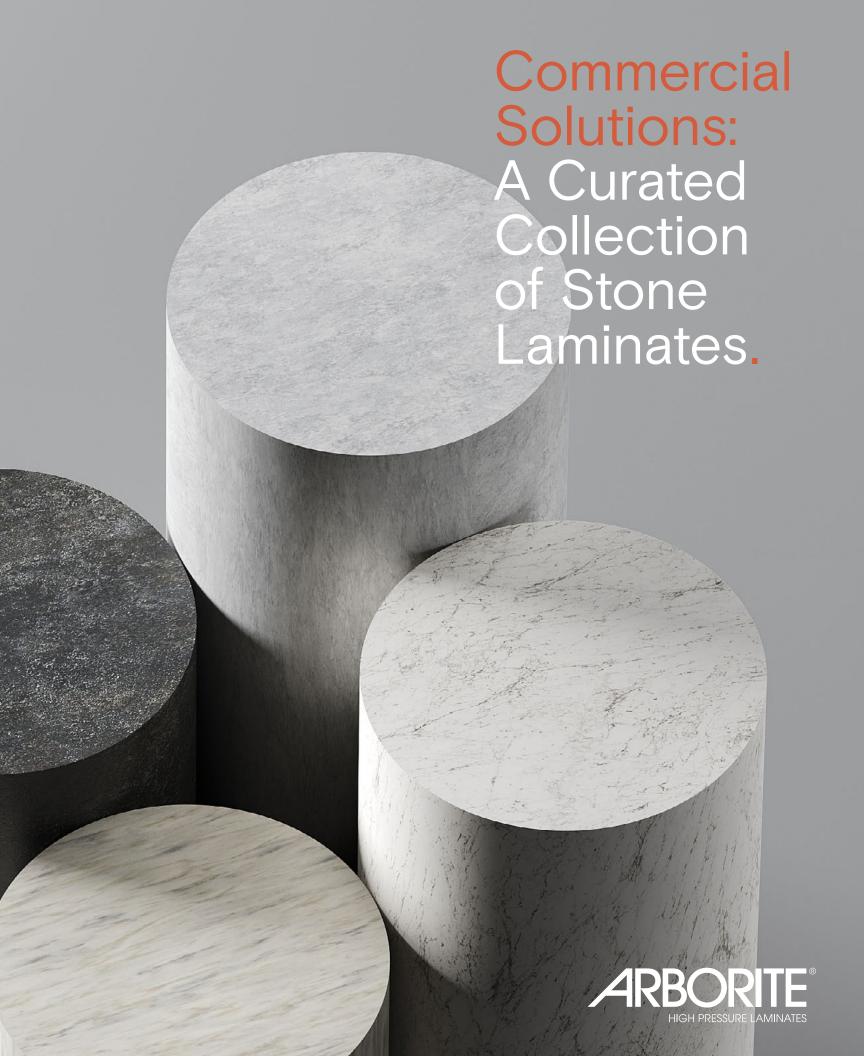

## Introducing Arborite's Curated Collection of Commercial Stone Laminates

People who use commercial spaces have become accustomed to a relaxing, open, homey atmosphere. Professionals who design commercial spaces must consider how to achieve this aesthetic while prioritizing budget, performance, cleanability and sustainability.

Arborite's curated collection of stone-inspired laminates provides commercial designers with solutions. Laminate is non-porous, heat-resistant, durable and easily cleaned/disinfected- all while being a fraction of the cost of high-maintenance natural stones.

So, go ahead. Specify the cozy, nature-inspired, modern stone look your stakeholders desire.

Samples on this page are scaled down to show pattern.

Colors in this brochure are representations only and may vary slightly from the original.