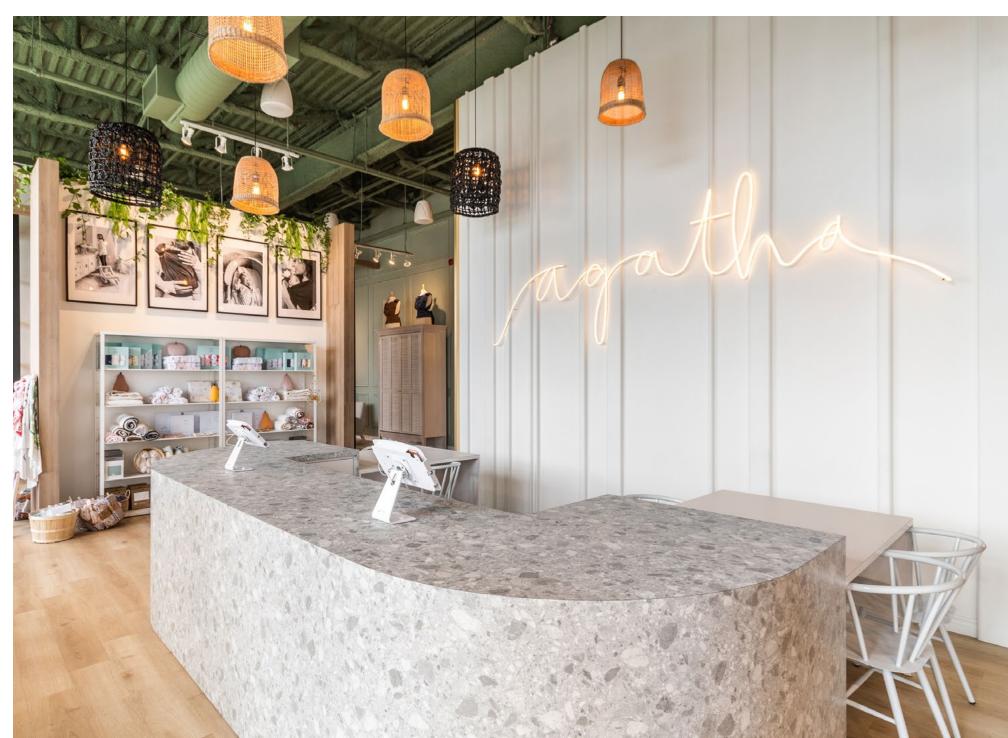

Design-forward and easy-to-maintain, laminate surfaces are a natural choice for reception areas, breakrooms, cafeterias and convertible workspaces. P1015 Carrara Venato

P1015 Carrara Venato (tables) and P1010 Cityscape Loft (counter) The look of stone laminate evokes

The look of stone laminate evokes a calming sense of nature, while the material's low-maintenance durability makes it a worry-free specification for high-traffic areas.