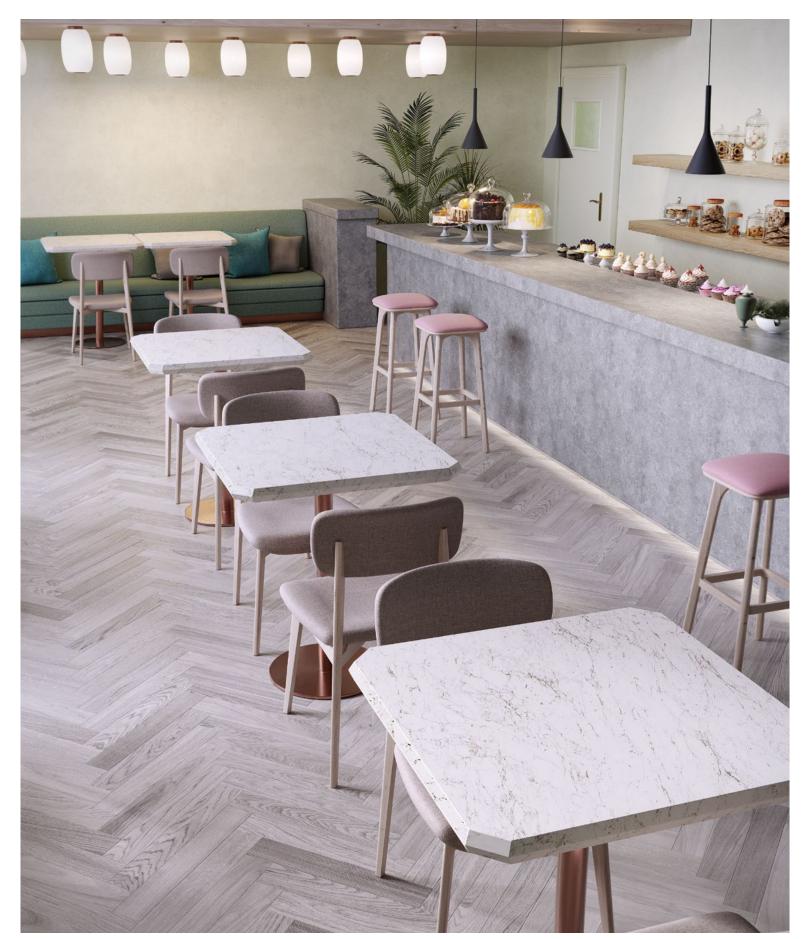

# Hospitality

Hospitality environments have the opportunity to amplify the most aspirational residential trends, such as: Scandinavian style, biophilic paradise and urban modern.

P1020 Nuage Quartzite Quartzite laminate provides a welcoming, luxurious look with a consistent, non-porous surface.

P1015 Carrara Venato (tables) and P1010 Cityscape Loft (counter) The look of stone laminate evokes

The look of stone laminate evokes a calming sense of nature, while the material's low-maintenance durability makes it a worry-free specification for high-traffic areas.