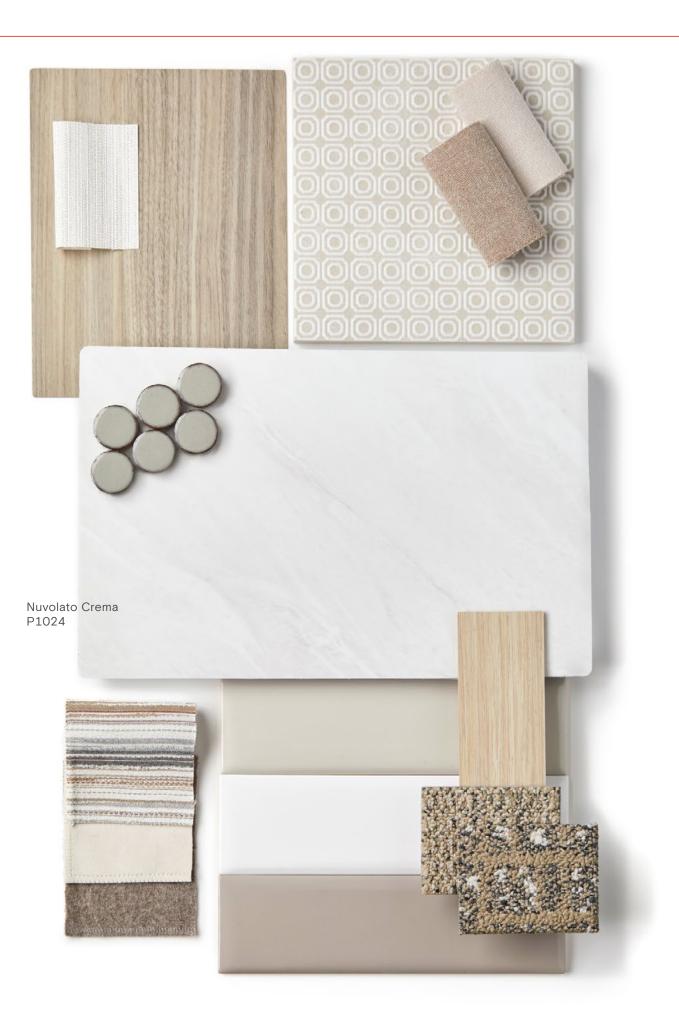

P1013 Nuvolato Marble A soft blending of neutral tones creates a spa-like retreat in multifamily units.

Need inspiration? Follow @ArboriteHPL on <u>Facebook</u>, <u>Instagram</u> & <u>Pinterest</u>

Colors in this brochure are representations only and may vary slightly from the original.