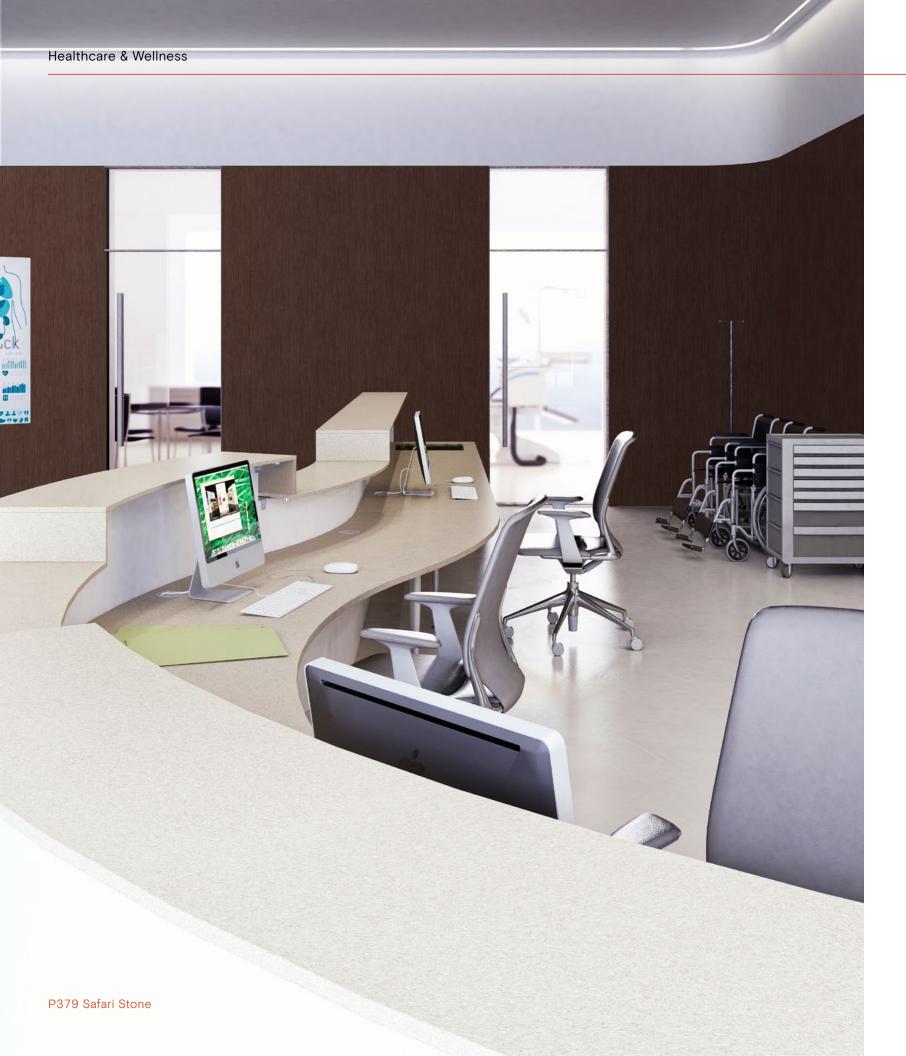

## Healthcare & Wellness

Arborite's commercial stone collection includes patterns designed to complement flooring, fabric and products that are routinely specified in healthcare or wellness spaces.

P379 Safari Stone Small-scaled neutral patterns soften clinical areas.

Evidence-based design proves healthcare environments prioritizing comfort and safety have better outcomes for both patients and providers.

Yet materials must also be non-porous and easy-to-maintain, reinforcing a sense of safety and trust.