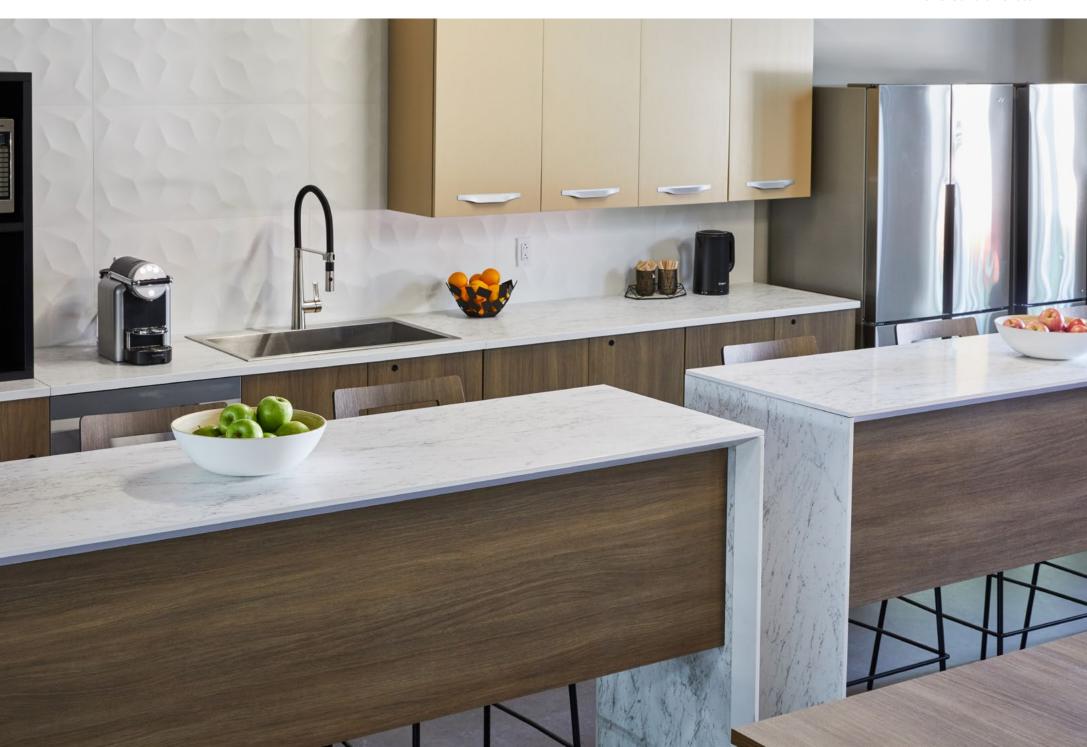

## Retail

Accent tables, display counters and cash wraps are some of the hardest working surfaces in a retail space. Laminate holds up to high-traffic and frequent cleaning.

P1009 Mont Blanc
A coffee bar clad in our subtle marbled laminate look fuels customers through the shopping experience.

P1014 Terrazzo Grande

Stone laminates with various shades of white, grey, taupe, charcoal and black add modern, organic elegance without competing with merchandise.

P1014 Terrazzo Grande
Our Terrazzo stone look
adds a biophilic element
to this immersive
and interactive retail
experience.