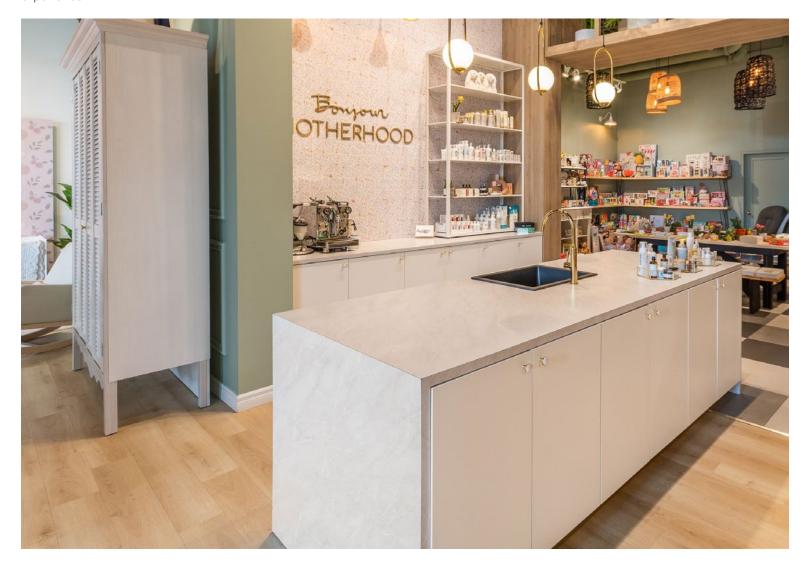

## Retail

Accent tables, display counters and cash wraps are some of the hardest working surfaces in a retail space. Laminate holds up to high-traffic and frequent cleaning.

P1009 Mont Blanc
A coffee bar clad in our subtle marbled laminate look fuels customers through the shopping experience.

P1014 Terrazzo Grande

Stone laminates with various shades of white, grey, taupe, charcoal and black add modern, organic elegance without competing with merchandise.

P1014 Terrazzo Grande
Our Terrazzo stone look
adds a biophilic element
to this immersive
and interactive retail
experience.