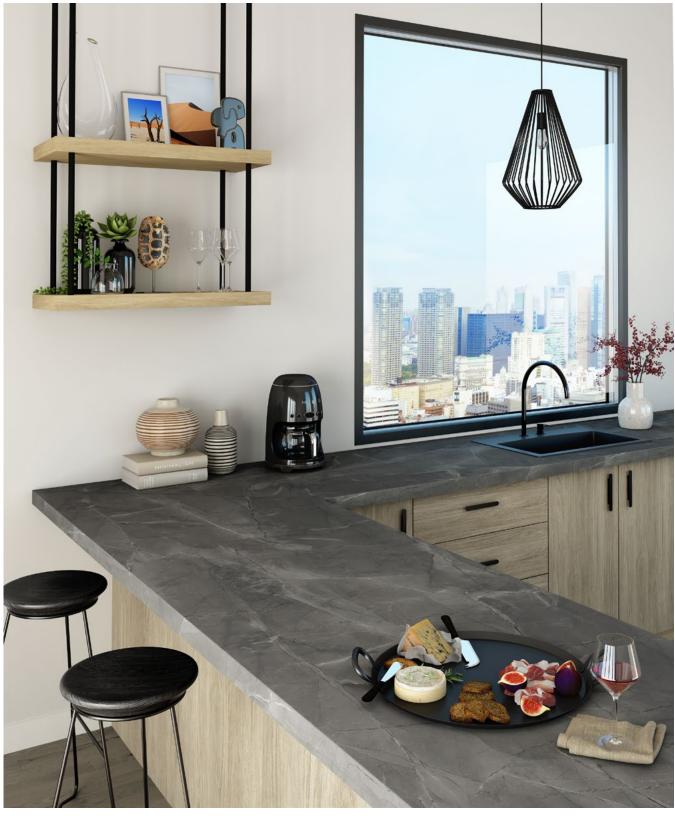

Design-forward and easy-to-maintain, laminate surfaces are a natural choice for reception areas, breakrooms, cafeterias and convertible workspaces. P1015 Carrara Venato

P1015 Carrara Venato (tables) and P1010 Cityscape Loft (counter) The look of stone laminate evokes

The look of stone laminate evokes a calming sense of nature, while the material's low-maintenance durability makes it a worry-free specification for high-traffic areas.