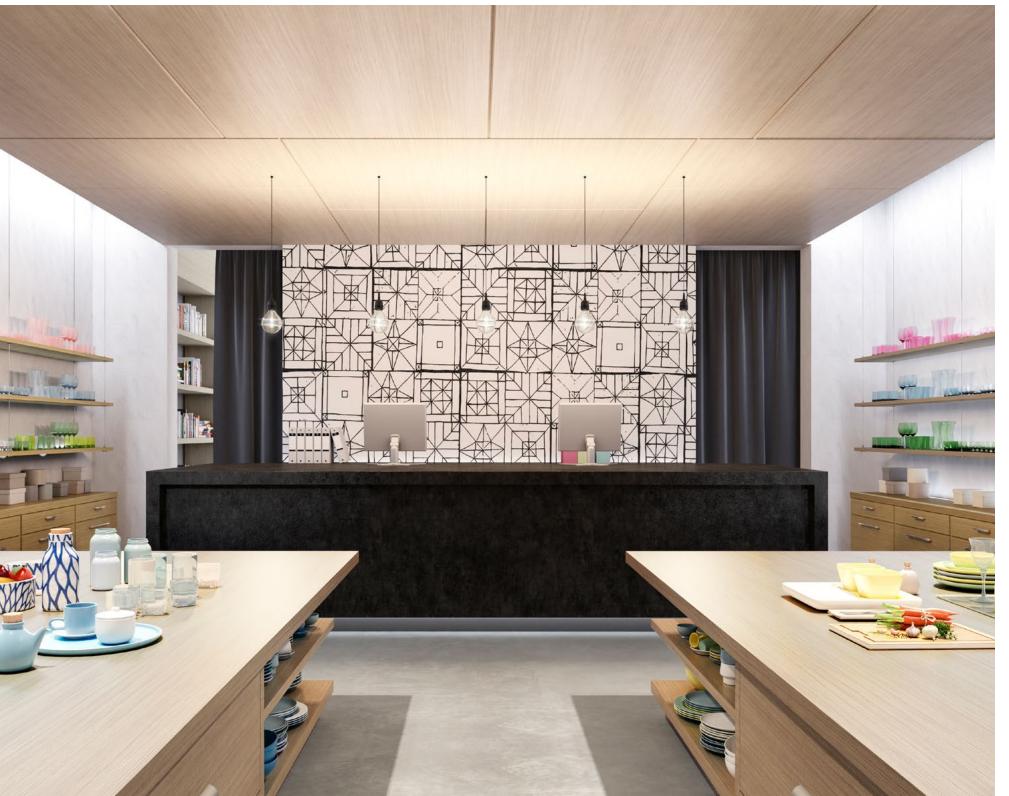

## Retail

Accent tables, display counters and cash wraps are some of the hardest working surfaces in a retail space. Laminate holds up to high-traffic and frequent cleaning.

P1009 Mont Blanc
A coffee bar clad in our subtle marbled laminate look fuels customers through the shopping experience.

P1014 Terrazzo Grande

Stone laminates with various shades of white, grey, taupe, charcoal and black add modern, organic elegance without competing with merchandise.

P1014 Terrazzo Grande
Our Terrazzo stone look
adds a biophilic element
to this immersive
and interactive retail
experience.