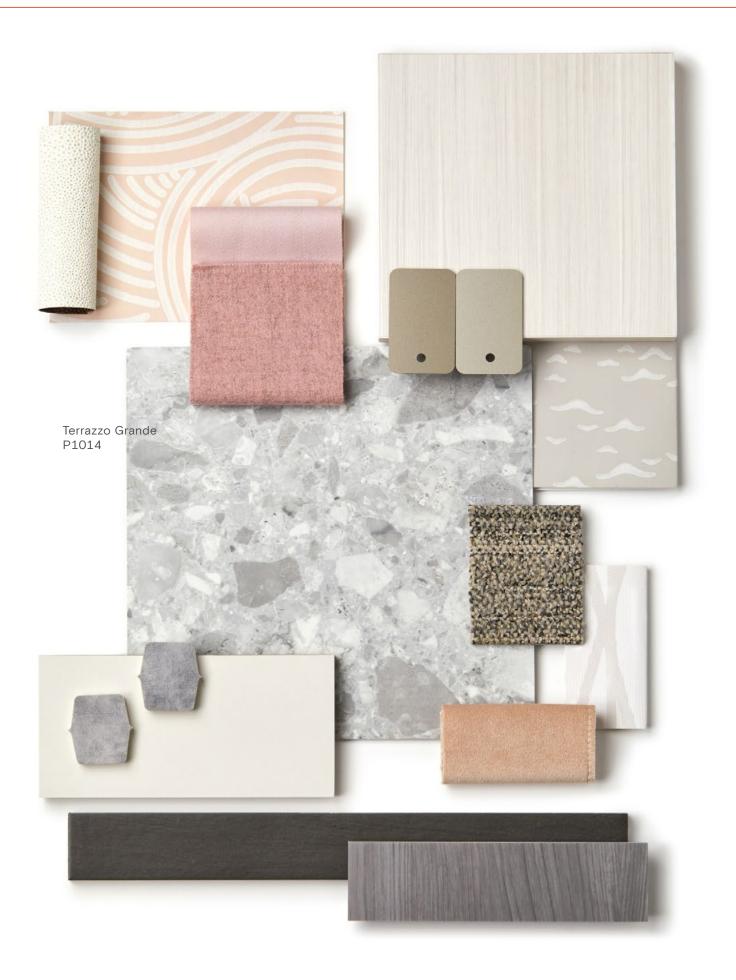

P1014 Terrazzo Grande

Stone laminates with various shades of white, grey, taupe, charcoal and black add modern, organic elegance without competing with merchandise.

P1014 Terrazzo Grande
Our Terrazzo stone look
adds a biophilic element
to this immersive
and interactive retail
experience.