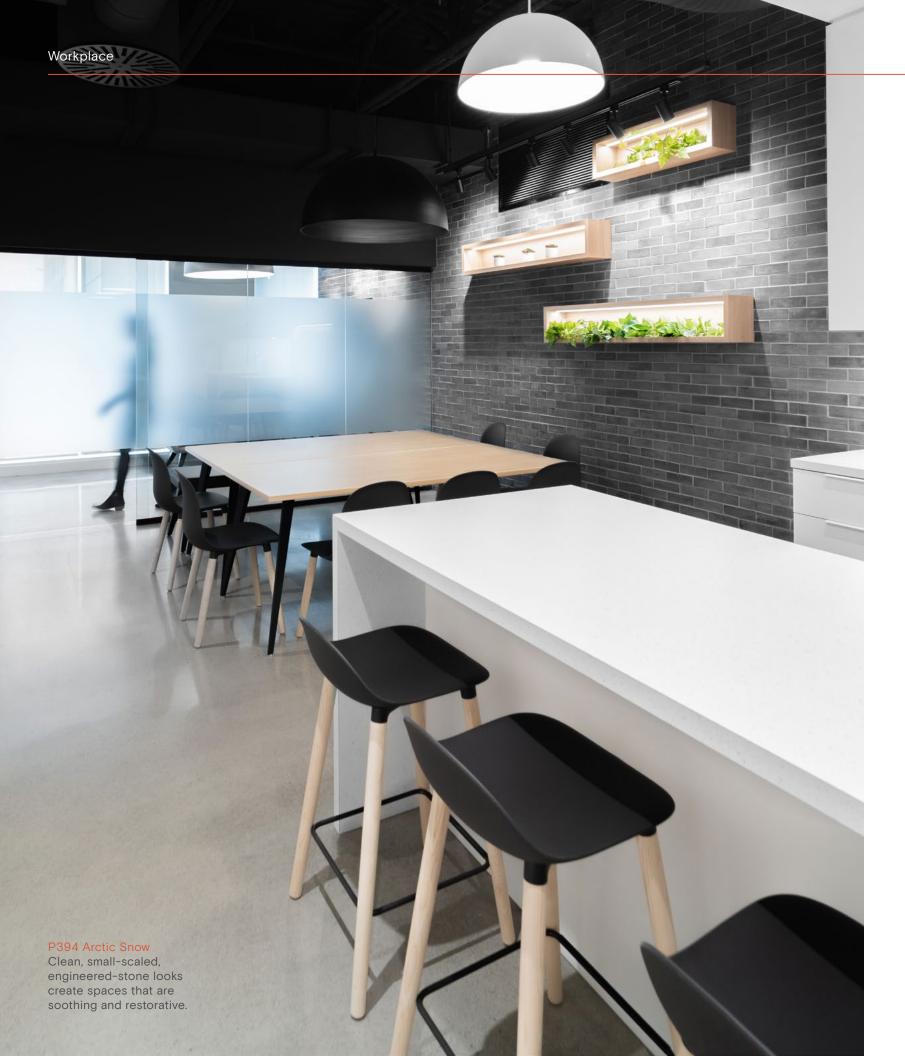

# Workplace

From large-scale marble to small-scale concrete patterns, laminate can add elements of nature or elegance. And unlike their real counter parts, laminates are stain-resistant, easy-to-fabricate, sustainable and budget friendly.

P394 Arctic Snow

P1015 Carrara Venato
This bright white marble
with warm grey and taupe
undertones allow it to
complement a variety of
natural woodgrain patterns.

Trend influence continues to flow freely between residential (home office) and commercial workspaces—with users expecting elements of both. Open concepts with modular components accommodate privacy and collaboration. Both formal and casual areas are useful for creating healthy work/life balance.

Design-forward and easy-to-maintain, laminate surfaces are a natural choice for reception areas, breakrooms, cafeterias and convertible workspaces. P1015 Carrara Venato