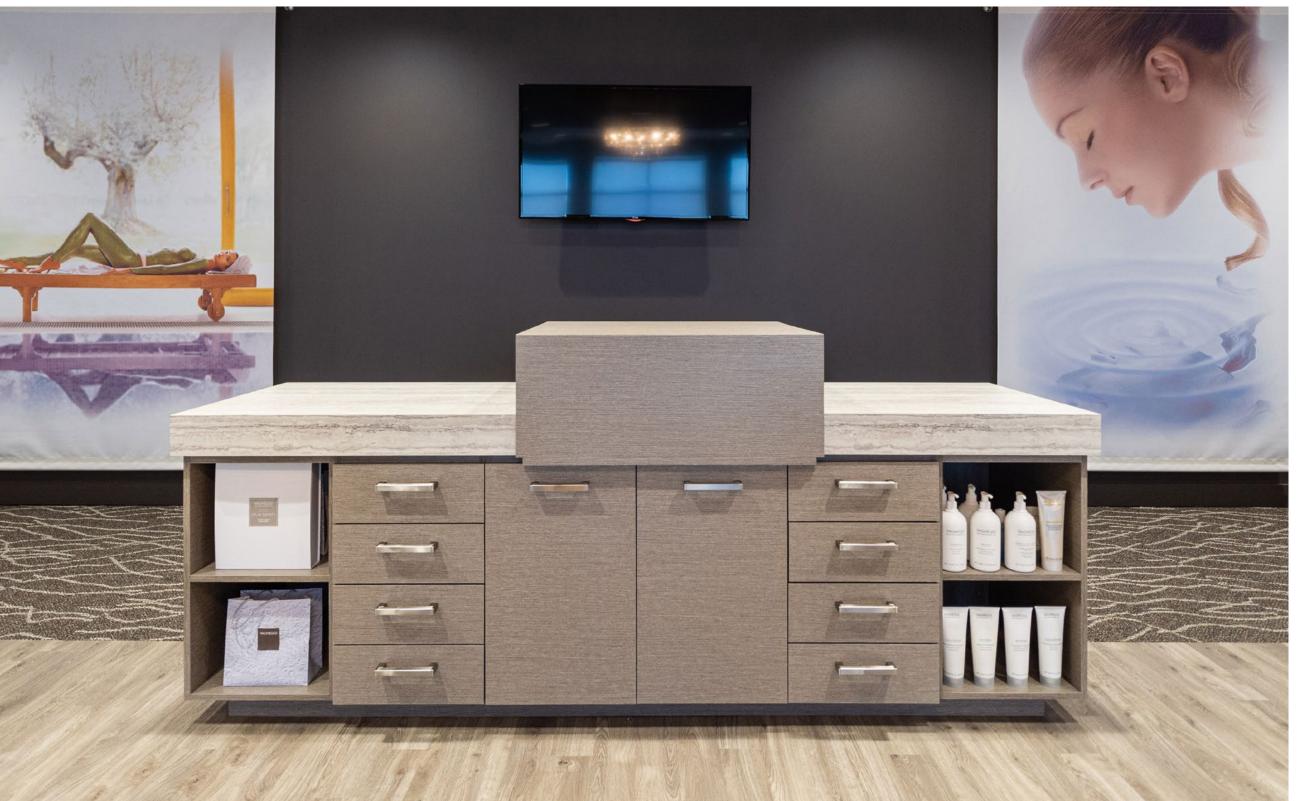

## Healthcare & Wellness

Arborite's commercial stone collection includes patterns designed to complement flooring, fabric and products that are routinely specified in healthcare or wellness spaces.

P379 Safari Stone Small-scaled neutral patterns soften clinical areas.

Evidence-based design proves healthcare environments prioritizing comfort and safety have better outcomes for both patients and providers.

Yet materials must also be non-porous and easy-to-maintain, reinforcing a sense of safety and trust.

P1019 Aria Quartzite

Biophilic elements bring the outside in, making spaces feel more spa-like and less sterile.

P1004 Roman Travertine Restorative spaces using sustainable materials.