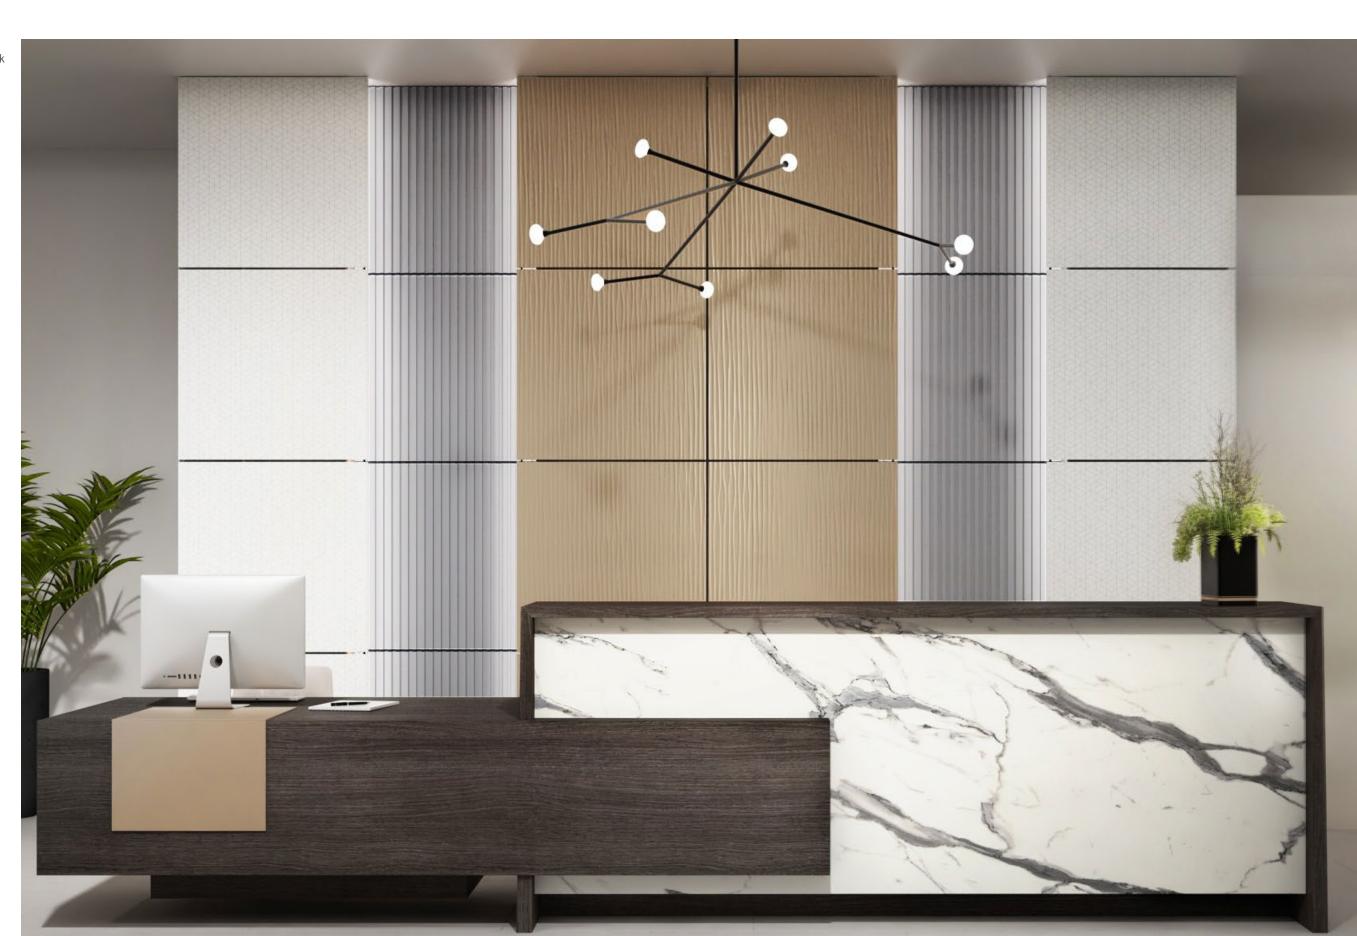

Design-forward and easy-to-maintain, laminate surfaces are a natural choice for reception areas, breakrooms, cafeterias and convertible workspaces. P1015 Carrara Venato

## P1023 Château

P1022 Bianco Statuario
This stunning marble look
is an excellent way to
give a space character
without adding clutter.

Arborite's Commercial Stone Collection offers sophisticated, high-end looks which complement the other finishes in a space.